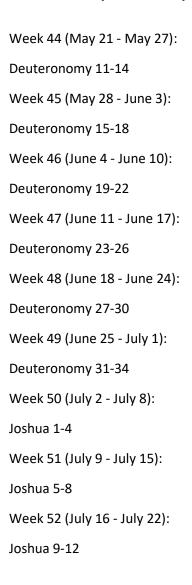

```
Week 16 (November 6 - November 12):
Exodus 9-12
Week 17 (November 13 - November 19):
Exodus 13-16
Week 18 (November 20 - November 26):
Exodus 17-20
Week 19 (November 27 - December 3):
Exodus 21-24
Week 20 (December 4 - December 10):
Exodus 25-28
Week 21 (December 11 - December 17):
Exodus 29-32
Week 22 (December 18 - December 24):
Exodus 33-36
Week 23 (December 25 - December 31):
Exodus 37-40
Week 24 (January 1 - January 7):
Leviticus 1-4
Week 25 (January 8 - January 14):
Leviticus 5-8
Week 26 (January 15 - January 21):
Leviticus 9-12
Week 27 (January 22 - January 28):
Leviticus 13-16
Week 28 (January 29 - February 4):
Leviticus 17-20
Week 29 (February 5 - February 11):
Leviticus 21-24
Week 30 (February 12 - February 18):
Leviticus 25-27
```