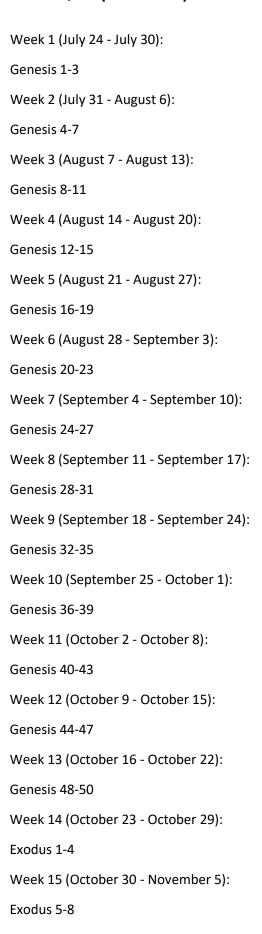

```
Week 16 (November 6 - November 12):
Exodus 9-12
Week 17 (November 13 - November 19):
Exodus 13-16
Week 18 (November 20 - November 26):
Exodus 17-20
Week 19 (November 27 - December 3):
Exodus 21-24
Week 20 (December 4 - December 10):
Exodus 25-28
Week 21 (December 11 - December 17):
Exodus 29-32
Week 22 (December 18 - December 24):
Exodus 33-36
Week 23 (December 25 - December 31):
Exodus 37-40
Week 24 (January 1 - January 7):
Leviticus 1-4
Week 25 (January 8 - January 14):
Leviticus 5-8
Week 26 (January 15 - January 21):
Leviticus 9-12
Week 27 (January 22 - January 28):
Leviticus 13-16
Week 28 (January 29 - February 4):
Leviticus 17-20
Week 29 (February 5 - February 11):
Leviticus 21-24
Week 30 (February 12 - February 18):
Leviticus 25-27
```