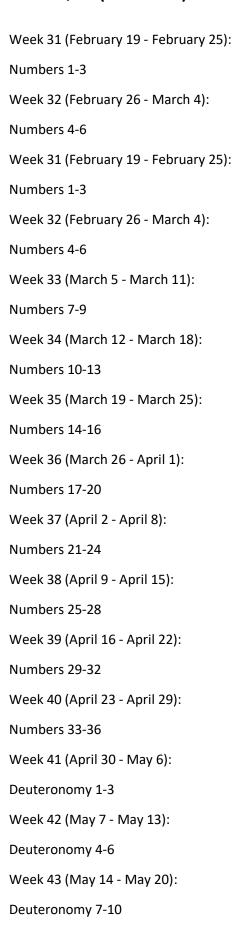

```
Week 16 (November 6 - November 12):
Exodus 9-12
Week 17 (November 13 - November 19):
Exodus 13-16
Week 18 (November 20 - November 26):
Exodus 17-20
Week 19 (November 27 - December 3):
Exodus 21-24
Week 20 (December 4 - December 10):
Exodus 25-28
Week 21 (December 11 - December 17):
Exodus 29-32
Week 22 (December 18 - December 24):
Exodus 33-36
Week 23 (December 25 - December 31):
Exodus 37-40
Week 24 (January 1 - January 7):
Leviticus 1-4
Week 25 (January 8 - January 14):
Leviticus 5-8
Week 26 (January 15 - January 21):
Leviticus 9-12
Week 27 (January 22 - January 28):
Leviticus 13-16
Week 28 (January 29 - February 4):
Leviticus 17-20
Week 29 (February 5 - February 11):
Leviticus 21-24
Week 30 (February 12 - February 18):
Leviticus 25-27
```